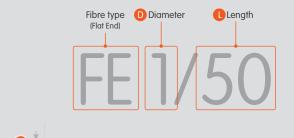

# FE 1/50

The flat end steel fibre

#### Fibre specification >

- Diameter: 1.00mm
- Aspect Ratio (L/d): 50
- Length: 50mm